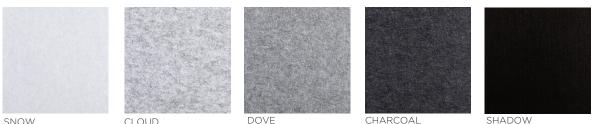

## ZINTRA® ACOUSTIC PANEL **COLOUR RANGE**

ZINTRA® Acoustic Panel is the perfect solution for where acoustic performance and aesthetics are required.

Use the panels as is, cut to size or get us to fabricate into a wide range of standard or custom wall, ceiling, screen and desk options.

- 0.45 NRC (Noise Reduction Coefficient)
- 9' long panels for joint-free floor to ceiling application
- Range of neutral colours
- Suitable for multiple applications walls, ceilings, screens, partitions, millwork
- Easily fabricated on site and installed
- Colour uniform through entire thickness
- Easily wraps corners
- Digitally printable
- Cost Effective

Check out www.crownsurfacesolutions.com for more information

SNOW

All colours above available in 3mm [1/8"]

SHADOW